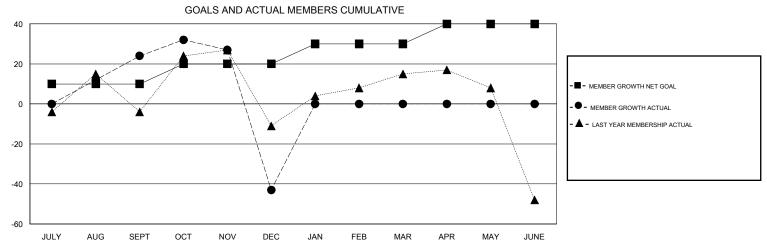

## District 2 S3

GMT: LOCATION TEXAS GMT CA

| DROPPED CLUBS: 1  DROPPED MEMBERS |          | 29 CLUBS OF 52 ADDED 1 OR MORE NEW MEMBERS | GENDER DISTRI<br>MALE<br>FEMALE | BUTION<br>1,163 (64.01%)<br>654 (35.99%) |     |
|-----------------------------------|----------|--------------------------------------------|---------------------------------|------------------------------------------|-----|
| DECEASED                          | 9        | CLICK HERE FOR CUMULATIVE MEMBERSHIP DATA  | TOTAL FAMILY UNIT MEMBERS       |                                          | 290 |
| CLUB CANCELLED                    | 0<br>168 |                                            | FAMILY MEMBERS PAYING HALF DUES |                                          | 147 |
| OTHER                             | 100      |                                            |                                 |                                          |     |
| TOTAL                             | 177      |                                            |                                 |                                          |     |