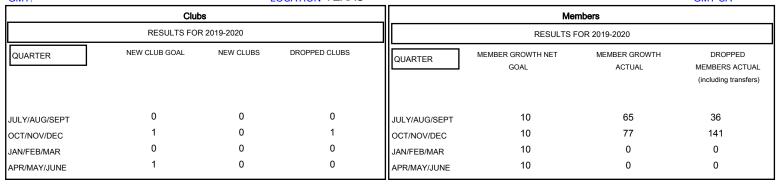

## District 2 S3

GMT: LOCATION TEXAS GMT CA

| DROPPED CLUBS: 1  DROPPED MEMBERS |          | 29 CLUBS OF 52 ADDED 1 OR MORE NEW MEMBERS | GENDER DISTRI<br>MALE<br>FEMALE | BUTION<br>1,163 (64.01%)<br>654 (35.99%) |     |
|-----------------------------------|----------|--------------------------------------------|---------------------------------|------------------------------------------|-----|
| DECEASED                          | 9        | CLICK HERE FOR CUMULATIVE MEMBERSHIP DATA  | TOTAL FAMILY UNIT MEMBERS       |                                          | 290 |
| CLUB CANCELLED                    | 0<br>168 |                                            | FAMILY MEMBERS PAYING HALF DUES |                                          | 147 |
| OTHER                             | 100      |                                            |                                 |                                          |     |
| TOTAL                             | 177      |                                            |                                 |                                          |     |