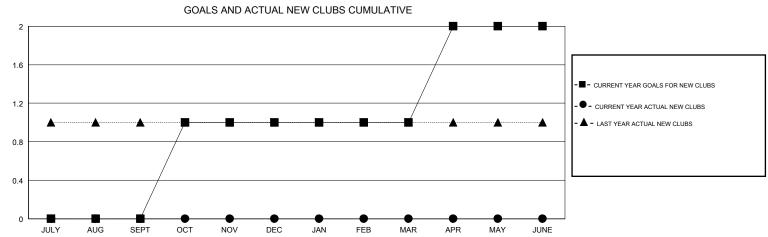

## District 2 S3

GMT: LOCATION TEXAS GMT CA

| DROPPED CLUBS: 1  DROPPED MEMBERS |          | 29 CLUBS OF 52 ADDED 1 OR MORE NEW MEMBERS | GENDER DISTRI<br>MALE<br>FEMALE | BUTION<br>1,163 (64.01%)<br>654 (35.99%) |     |
|-----------------------------------|----------|--------------------------------------------|---------------------------------|------------------------------------------|-----|
| DECEASED                          | 9        | CLICK HERE FOR CUMULATIVE MEMBERSHIP DATA  | TOTAL FAMILY UNIT MEMBERS       |                                          | 290 |
| CLUB CANCELLED                    | 0<br>168 |                                            | FAMILY MEMBERS PAYING HALF DUES |                                          | 147 |
| OTHER                             | 100      |                                            |                                 |                                          |     |
| TOTAL                             | 177      |                                            |                                 |                                          |     |